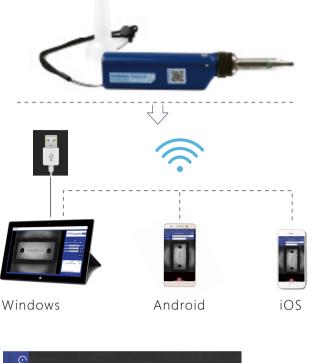

# Wifi Data Transfer

EasyGet Wifi MT can transfer the fiber end face images to various display terminals via Wifi. By pressing the button on the body or click on smart devices, users can capture the fiber endface images or save them on display terminals, a convenient way to view and save images online.

#### Wide OS Compatibility

EasyGet Wifi MT software is widely adaptable and can be used on PCs and various mobile devices with mainstream operating systems (Wins/Android/iOS). You can use smart phones, laptops, or tablets directly for convenient operation. Scan the QR code on the body to download and install the EasyGet Wifi APP. The software is available on main online markets. No special training is required and the installation is easy and convenient.