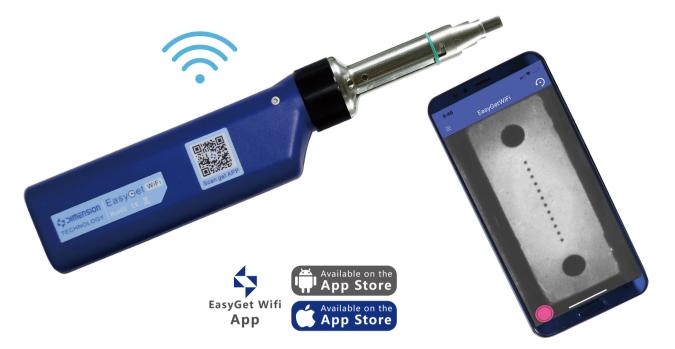

# EasyGet WiFi MT Wireless Full Fiber Endfaces Microscope

With the rapid development of MT fiber connectors, the quality requirements of their endfaces are becoming more and more stringent. Not only must the MT ferrule endfaces defects be inspected, but also the quality of PIN holes must be checked. EasyGet Wifi MT wireless full fiber endfaces microscope can quickly and easily inspect the MT all fiber endfaces in a large field of view at one time to ensure the reliability of fiber connection. It transfers real-time videos or images via Wifi to intelligent terminals, field technicians can visually check the quality of MT full fiber endfaces on their own mobile devices. Lightweight and portable, easy to use, built-in battery, and universal Type C interface and LED lighting, all these user-friendly designs, providing users unparalleled handling experience, making it the most practical MT fiber endfaces inspection tool for technicians.

# Wifi Data Transfer

EasyGet Wifi MT can transfer the fiber end face images to various display terminals via Wifi. By pressing the button on the body or click on smart devices, users can capture the fiber endface images or save them on display terminals, a convenient way to view and save images online.

#### Wide OS Compatibility

EasyGet Wifi MT software is widely adaptable and can be used on PCs and various mobile devices with mainstream operating systems (Wins/Android/iOS). You can use smart phones, laptops, or tablets directly for convenient operation. Scan the QR code on the body to download and install the EasyGet Wifi APP. The software is available on main online markets. No special training is required and the installation is easy and convenient.

#### **Main Features**

- Wide-field full endface inspection
- Smart interface replacement
- Supports Wifi and USB data transfer
- Real-time viewing and auto-save images, a design that is intuitive and intelligent
- Compatible with mainstream intelligent terminals (Wins/Android/iOS)
- Built-in battery with duration up to 5 hours
- Universal USB Type C interface, compatible with various charging devices
- Unique LED light, flexible for low-light or dark environments