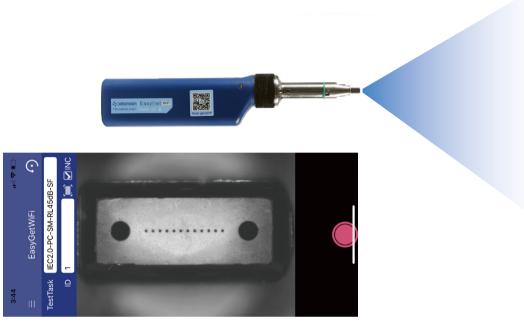

# Full endface inspection at one time

The unique internal LED lighting method ensures the sharpness and uniformity of the image, and improves the detection area up to 7.03mm \* 3.6mm. One-time inspection of the entire end surface image can clearly the detects of the fiber end surface and the surrounding conditions of the PIN hole.

# Wifi Data Transfer

EasyGet Wifi MT can transfer the fiber end face images to various display terminals via Wifi. By pressing the button on the body or click on smart devices, users can capture the fiber endface images or save them on display terminals, a convenient way to view and save images online.