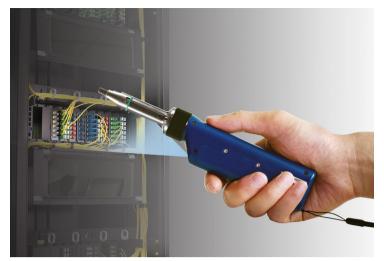

# EasyGet WiFi MT Wireless Full Fiber Endfaces Microscope

With the rapid development of MT fiber connectors, the quality requirements of their endfaces are becoming more and more stringent. Not only must the MT ferrule endfaces defects be inspected, but also the quality of PIN holes must be checked. EasyGet Wifi MT wireless full fiber endfaces microscope can quickly and easily inspect the MT all fiber endfaces in a large field of view at one time to ensure the reliability of fiber connection. It transfers real-time videos or images via Wifi to intelligent terminals, field technicians can visually check the quality of MT full fiber endfaces on their own mobile devices. Lightweight and portable, easy to use, built-in battery, and universal Type C interface and LED lighting, all these user-friendly designs, providing users unparalleled handling experience, making it the most practical MT fiber endfaces inspection tool for technicians.

#### Lightweight and portable, easy to use

EasyGet Wifi MT is lightweight, portable, and durable. Single hand operation and slim body designs enable inspection for even the most complicated scenarios. The unique surround focus ring and image capture button, makes the fiber endface inspection easier.