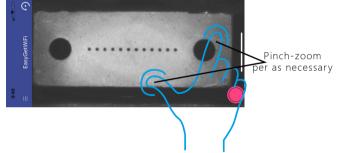

#### Intuitive interface, intelligent displays

EasyGet Wifi MT has the most user-friendly design. The interface is simple, intuitive and intelligent. In addition to viewing and recording the fiber endface status, users can pinch-zoom images, and rotate the screen as desired.