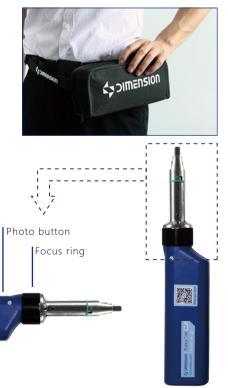

#### Lightweight and portable, easy to use

EasyGet Wifi MT is lightweight, portable, and durable. Single hand operation and slim body designs enable inspection for even the most complicated scenarios. The unique surround focus ring and image capture button, makes the fiber endface inspection easier.