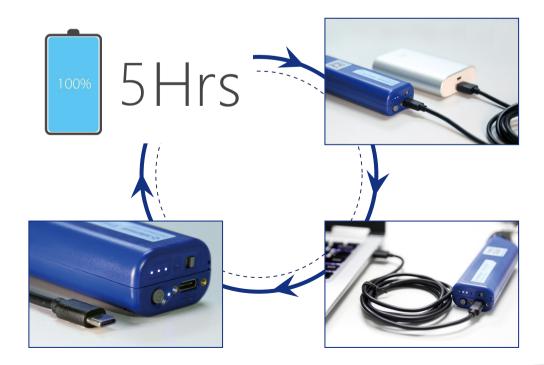

#### Universal USB Type C interface

EasyGet Wifi MT has a built-in rechargeable intelligent battery with duration up to 5 hours in a single operation. It also can be used while charging. EasyGet Wifi is equipped with an universal USB Type C charging interface, which is compatible with various charging devices, such as PC's USB interface, power bank, etc. Users do not need to carry a dedicated charging device.